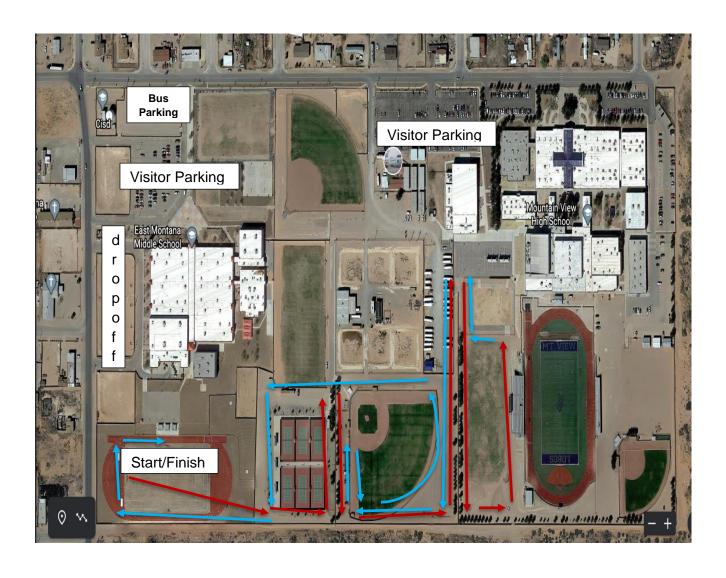

## #WEARECLINTISD

To Coaches, Athletes, and Fans:

Welcome to the East Montana Cross Country Invitational. East Montana Middle School would like to welcome your runners, coaches, and family to their campus. The meet will be held at East Montana Middle School and Mountain View High School. It will take place WEDNESDAY, SEPTEMBER 4, 2024 starting promptly at 4:30 PM. Please be aware of the start time and directions to get here. Teams will be allowed to camp outside of the track and stands. No team camps in the infield.

## Order of competitions:

- 7th Girls
- 7th Boys
- 8th Girls
- 8th Boys

Distance: 1.6 miles

Course: Race consists of grass football field, gravel and dirt roads, sand, and

pavement. If wearing spikes there is about 200 meters of concrete.

#### Misc:

- **Visitor Parking** will be in the East Montana Middle School Parking lot or in the parking lot in front of the Mountain View Cafeteria.
- **Bus Drop off** will be in front of East Montana MS (arrive before 3:30 to avoid dismissal traffic)
- **Bus Parking** will be in the front parking lot farthest away from the school building.
- **Registration** will be on Runnercard. Runnercard will close Tuesday, August 27 at 8:00 AM
- Water will be available after the race at the finish line for competitors. Runners should bring their own water
- Restrooms will be available inside the school and at the tennis courts