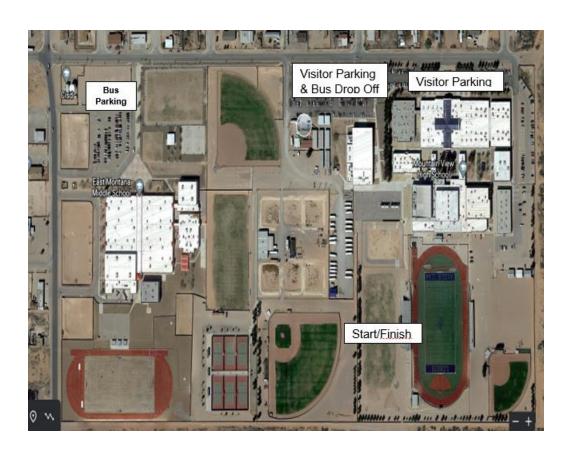

#### Misc:

- **Visitor Parking** will be in the Mtn View High School Parking lots in front of the school, cafeteria, or at East Montana MS.
- Bus Drop off will be in front of Mountain View HS Cafeteria (building with glass front)
- Bus Parking will be in the front parking lot at East Montana MS.
- **Registration** will be on Runnercard.com. Runnercard will close Tuesday, August 27 at 9:00 AM. Late entries will be allowed to run, but not added to the race software.
- Water will be available after the race at the finish line for competitors. Runners should bring their own water
- Restrooms will be available inside the school and possibly portable toilets at the start/finish line area
- Trainers will be available.
- **Time** will be hand timed and uploaded to Runnercard after the race.
- **Camps** Teams will be allowed to camp under the stands, in the bleachers, around the pole vault, and in the tree line. No camps will be allowed on the grass field.
- Note that there is extensive construction at Mtn View HS. No one is allowed in the fenced areas or on the Eastside of the stadium.