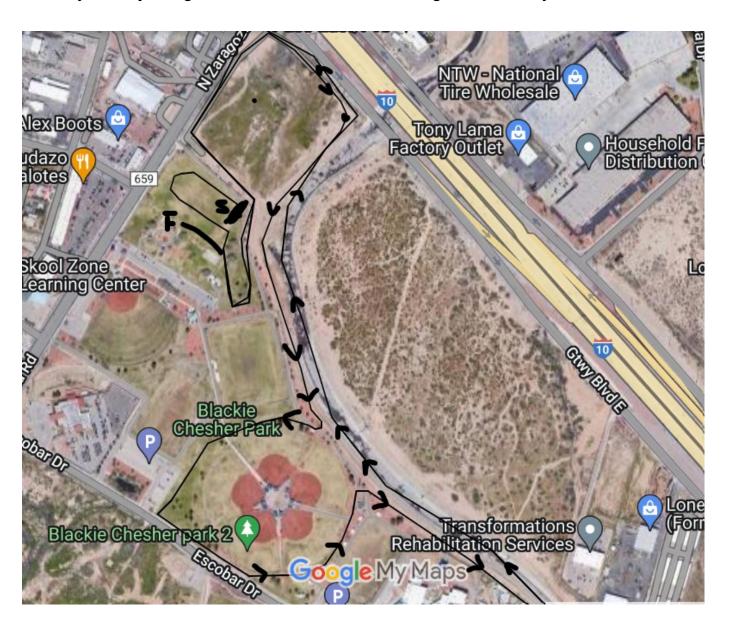

**AWARDS:** The top 10 runners in each race will receive a medal. Medals will be handed out at the finish line.

If you ran the course last week. It will be the similar area with the exception of the direction they are going. Some of it will be in reverse of the SISD Meet. A map will be posted by Monday.